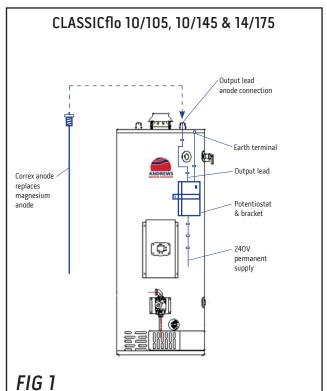

#### Step 1 To install the Correx kit (refer to Fig1 & Fig2 diagrams)

- 1. Drain down the water heater.
- 2. Remove the existing magnesium anode.
- 3. Fit the correx anode into the connection.
- 4. Fix the potentiostat to the heater casing using the retaining bracket provided.
- 5. Connect the potentiostat output lead onto the anode connection. Achieve this by cutting the lead to the desired length and using the crimp type female connector provided.
- 6. Remove one heater top cover retaining screw and connect the earth return at this point by cutting the lead to the desired length and using the crimp type spade connector provided.
- 7. Connect the potentiostat mains cable to a permanent 220/240V 1ph 50Hz electrical supply via an unswitched spur outlet (fuse rating 3A).

#### Step 2 Test the installation

- 1. Refill the water heater and check for leaks.
- 2. Switch on the electrical supply to the potentiostat.
- 3. The green lamp on the potentiostat indicates that the installation is functioning correctly.
- 4. The red lamp on the potentiostat indicates a fault. Switch off the electrical supply before any work is carried out.