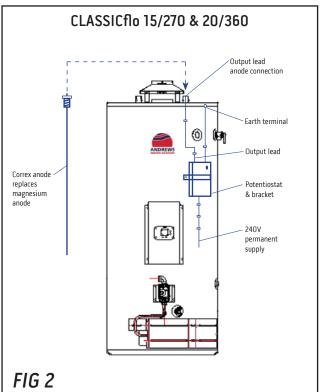

#### Step 1 To install the Correx kit (refer to Fig1 & Fig2 diagrams)

- 1. Drain down the water heater.
- 2. Remove the existing magnesium anode.
- 3. Fit the correx anode into the connection.
- 4. Fix the potentiostat to the heater casing using the retaining bracket provided.
- 5. Connect the potentiostat output lead onto the anode connection. Achieve this by cutting the lead to the desired length and using the crimp type female connector provided.
- 6. Remove one heater top cover retaining screw and connect the earth return at this point by cutting the lead to the desired length and using the crimp type spade connector provided.
- 7. Connect the potentiostat mains cable to a permanent 220/240V 1ph 50Hz electrical supply via an unswitched spur outlet (fuse rating 3A).

#### Step 2 Test the installation

- 1. Refill the water heater and check for leaks.
- 2. Switch on the electrical supply to the potentiostat.
- 3. The green lamp on the potentiostat indicates that the installation is functioning correctly.
- 4. The red lamp on the potentiostat indicates a fault. Switch off the electrical supply before any work is carried out.