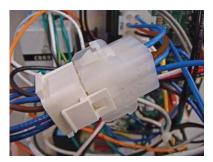

5. Plug the new loom from this kit, into the honeywell control PCB and plug the original wiring connector into the new loom (see photos below)

- 6. Peel off the backing from the sticker fixer and place the terminal block onto the fixer, pushing firmly down to ensure good adhesion. Drill a suitable hole for the M12 grommet, and fit the supplied cable gland into the hole and secure with locknut.
- 7. Carefully replace cover and secure with screw. The fitting of this kit is complete.