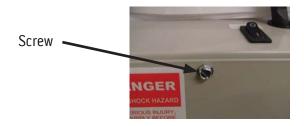

## 7705366 - REMOTE ENABLE KIT

CLASSICflo & CLASSICflo BALANCED

Fitting instructions

DANGER: Isolate power to appliance before carrying out any electrical work

1. Remove screw from front of control panel enclosure and carefully pull the top of cover downwards, until it is fully opened (see photos below)