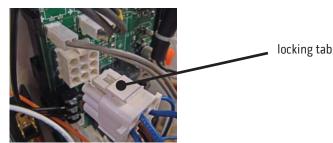

4. Whilst applying pressure to the two locking tabs, gently pull off the 9 way connector from the honeywell control PCB (see photo below)

Please read and understand these instructions before commencing installation and leave this manual with the customer for future reference.