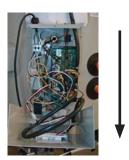

4. Whilst applying pressure to the two locking tabs, gently pull off the 9 way connector from the honeywell control PCB (see photo below)

Please read and understand these instructions before commencing installation and leave this manual with the customer for future reference.