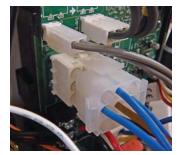

5. Plug the new loom from this kit, into the honeywell control PCB and plug the original wiring connector into the new loom (see photos below)

- 6. Peel off the backing from the sticker fixer and place the terminal block onto the fixer, pushing firmly down to ensure good adhesion. Drill a suitable hole for the M12 grommet, and fit the supplied cable gland into the hole and secure with locknut.
- 7. Carefully replace cover and secure with screw. The fitting of this kit is complete.