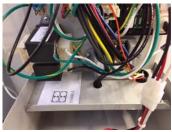

5. Plug the new loom from this kit, into the honeywell control PCB and plug the original wiring connector into the new loom (see photos below)

- 6. Peel off the backing from the sticker fixer and place the terminal block onto the fixer, pushing firmly down to ensure good adhesion. Drill a suitable hole for the M12 grommet, and fit the supplied cable gland into the hole and secure with locknut.
- 7. Carefully replace cover and secure with screw. The fitting of this kit is complete.